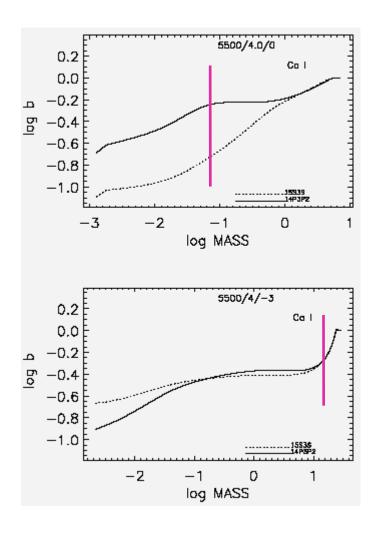

## Departures from LTE for Ca I/II depending on metallicity

DETSURF/detail\_f90/detail DETSURF/surface\_f90/surface

executable files

- Make a working directory in your groupX;
- it is suitable to have
  subdirectories detail and surface for running.

| Link files for background opacity from |      | DETSURF/DATA/      |
|----------------------------------------|------|--------------------|
| Copy input files, *.f                  | from | exercise7/detail/  |
| Copy input file, *.f                   | from | exercise7/surface/ |
| Copy model atmospheres                 | from | exercise7/models/  |
| Copy *.pro                             | from | exercise7/         |

## Results