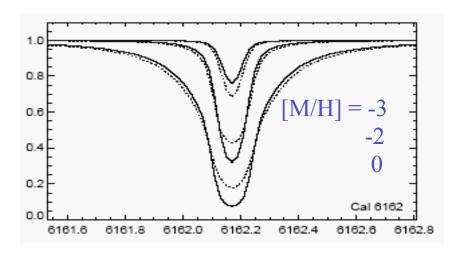

## Departures from LTE for Ca I/II depending on metallicity

DETSURF/detail\_f90/detail DETSURF/surface\_f90/surface

executable files

- Make a working directory in your groupX;
- it is suitable to have
  subdirectories detail and surface for running.

| Link files for background opacity from |      | DETSURF/DATA/      |
|----------------------------------------|------|--------------------|
| Copy input files, *.f                  | from | exercise7/detail/  |
| Copy input file, *.f                   | from | exercise7/surface/ |
| Copy model atmospheres                 | from | exercise7/models/  |
| Copy *.pro                             | from | exercise7/         |

## Results